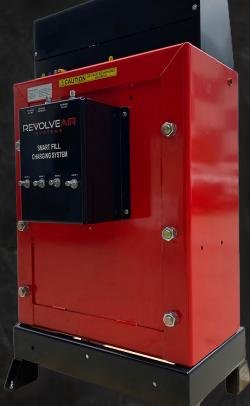

Smart Fill Charging System
A fully automatic cascade system with no valves to turn. The Smart Fill System is an easier and more efficient way to cascade.

| Ordering Information |                                    |
|----------------------|------------------------------------|
| Part number          | 02.10.0130                         |
| Description          | Revolveair with Auto-Cascade Panel |