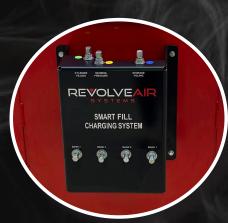

Smart Fill Charging System
A fully automatic cascade system with no valves to turn. The Smart Fill System is an easier and more efficient way to cascade.

| Ordering Information |                                    |
|----------------------|------------------------------------|
| Part number          | 02.10.0130                         |
| Description          | Revolveair with Auto-Cascade Panel |