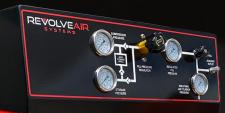

## REVOLVEAIR SYSTEMS

- Ergonomically designed
- Fills two cylinders while two are being exchanged
- Premium time efficiency
- Safety pressure gauges
- Auxiliary outlet unregulated back, regulated front
- Automatic storage refill valve